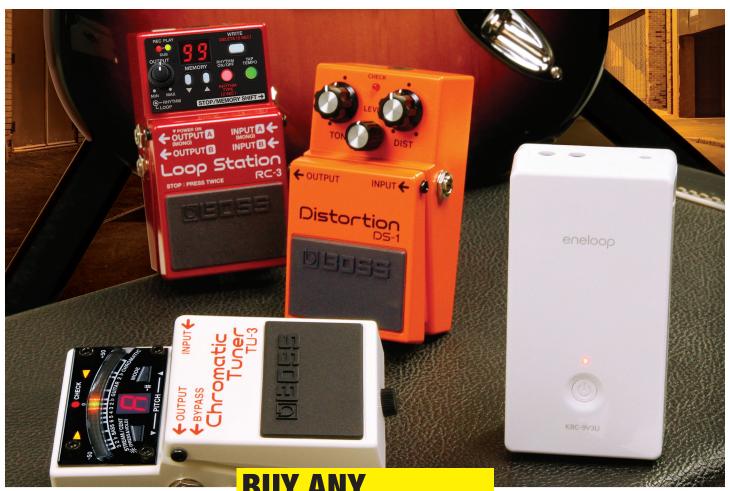

BUY ANY
BOSS COMPACT
SPEDALS
GET
PEDAL JUICE
FRELOOP PEDAL JUICE
A \$150 VALUE

Pedal Juice is rechargeable and can power multiple BOSS pedals for several hours.

Visit BossUS.com/Promotions for details on this limited time promotion!

## Purchase any 3 BOSS® COMPACT PEDALS and get ENELOOP PEDAL JUICE FREE!

Print and complete this rebate form and submit to Roland Corporation U.S. along with:

- 1. A copy of the dated, itemized store sales receipt. 2. UPC codes cut from the side of the box.
- The Product Registration Card (or register online at www.RolandUS.com/backstage).