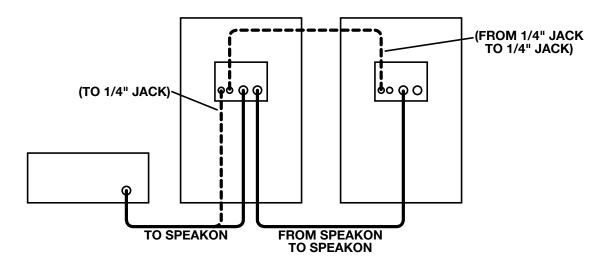

## Suggested Hookup Diagram:

The Speakon® and 1/4" jacks are wired in parallel, allowing easy daisy chaining from one speaker to another. Each of the jacks may be used as an input or a through connection.

Speakon® connectors are recognized as the standard for professional installations, assuring a secure, permanent connection that won't corrode, vibrate loose or be easily tampered with. The 1/4" jacks are convenient. However, the Speakon® jacks are recommended when using power amplifiers over 150 watts, for permanent installations, or for the "first" speaker among a number of daisy chained speakers.