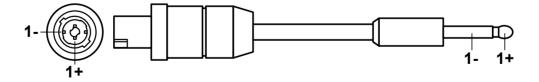

duty recessed handles, an industrial strength grip bar, and heavy duty rear wheels. Skid rails are placed on the back of the enclosure to protect it while loading in and out of venues.

The Speakon® and 1/4" jacks are wired in parallel, allowing easy daisy chaining from one speaker to another. Each of the jacks may be used as an input or a through connection.

Speakon® connectors are recognized as the standard for professional installations, assuring a secure, permanent connection that won't corrode, vibrate loose or be easily tampered with. The 1/4" jacks are convenient. However, the Speakon® jacks are recommended when using power amplifiers over 150 watts, for permanent installations, or for the "first" speaker among a number of daisy chained speakers.

Speakon® to 1/4" Wiring Diagram:



## The SVT-410HLF Jackplate:



- 1: 1/4" Input/ Output Jacks
- 2: Speakon® Input/ Output Jacks
- **3: High Frequency Horn Level Control**

## Suggested Hookup Diagram:



## AMPEG SVT-410HLF

4x10 Bass Cabinet

| . N. 1948 N. S. C. 1950 N. S. L. N. S. L. N. S. S. N. S. S. N. S. N. S. N. S. N. S. N. S. N. S. S. N. S. S. S. |                                         |
|----------------------------------------------------------------------------------------------------------------|-----------------------------------------|
| TECHNICAL SPECIFICATIONS:                                                                                      |                                         |
| TYPE                                                                                                           |