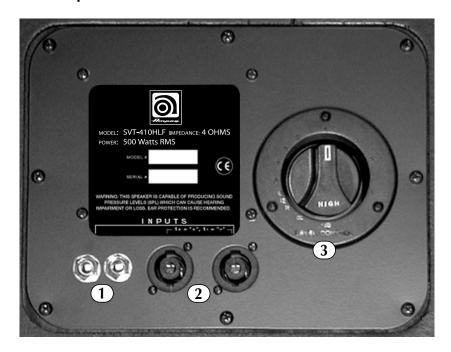

## The SVT-410HLF Jackplate:

- 1: 1/4" Input/ Output Jacks
- 2: Speakon® Input/ Output Jacks
- **3: High Frequency Horn Level Control**