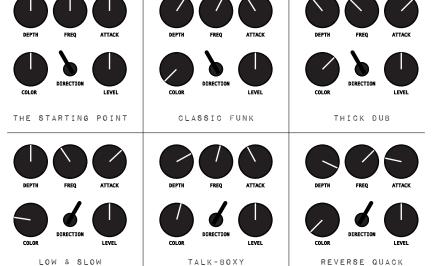

CW for higher-frequency stabs that really cut.

Attack: This control determines how hard you have to hit the strings to get the filter to "open up." It adjusts two parameters at once—decay time and sensitivity. Turning the Attack CW triggers the filter more easily and keeps its open longer. Turning CCW makes the pedal more responsive by requiring more signal to trigger the filter and giving it a quicker decay time. Turning this knob to zero slams the envelope shut and you can dial in fixed filter or "cocked wah" tones.

Color: This control blends in the secondary filter. Turn it CCW for brighter, snappier filter tones and CW for added girth and growl.

Direction: Changes the sweep direction between forward and reverse.

Level: This is the master volume of the pedal.

## TRY OUR SETTINGS



## WARRANTY INFORMATION

All SolidGoldFX products purchased through the solidgoldfx.com website or our authorized dealers come with a three-year warranty against failure resulting from defective parts and/or faulty workmanship. Cosmetic flaws or issues related to wear and tear are not covered.

The warranty applies only to the original owner of the product and is not transferable. Warranty coverage terminates three years after the owner receives the product. While a product is under warranty, the product will be repaired free of charge. The owner of the product will be responsible for both shipping to and from SolidGoldFX. Warranty coverage will be automatically cancelled should the product be tampered with, modified, abused, damaged through misuse, repaired by an unauthorized third part